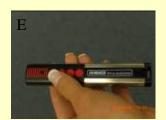

- Take the handset. Hold the first button down. The red light in picture D starts to flash. (picture E★)
- 7. Hold down the button on the handset until the red light stops flashing and goes out (picture E)