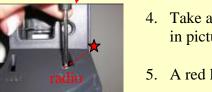

## How to programme your new hand transmitter to your Duo:

1. Find the control box (picture A).

2. Remove the white cover (picture B)

3. Cover removed (picture C)

- 4. Take a small screwdriver press the button as shown in picture D once and release
- 5. A red light starts to shine (picture  $D\bigstar$ )

- Take the handset. Hold the first button down. The red light in picture D starts to flash. (picture E★)
- 7. Hold down the button on the handset until the red light stops flashing and goes out (picture E)