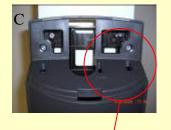

## How to programme your new hand transmitter to your Duo:

1. Find the control box (picture A).

2. Remove the white cover (picture B)

3. Cover removed (picture C)

- 4. Take a small screwdriver press the button as shown in picture D once and release
- 5. A red light starts to shine (picture  $D\bigstar$ )