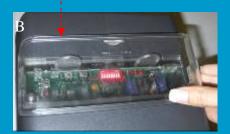

## How to programme your new hand transmitter to your Marathon:

1. Find the control box at the top of your garage (picture A).

2. Remove the transparent cover (picture B)

- 3. Take a small screwdriver press the button as shown in picture C once and release
- 4. A red light starts to shine (picture C★)