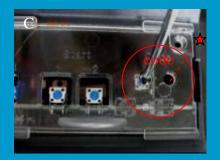

## How to programme your new hand transmitter to your Marathon:

1. Find the control box at the top of your garage (picture A).

2. Remove the transparent cover (picture B)

- 3. Take a small screwdriver press the button as shown in picture C once and release
- 4. A red light starts to shine (picture C★)