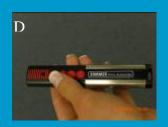

- 5. Take the handset. Hold the first button down. The red light in picture D starts to flash. (picture D★)
- 6. Hold down the button on the handset until the red light stops flashing and goes out (picture D)