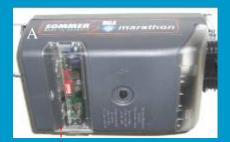

## How to programme your new hand transmitter to your Marathon:

1. Find the control box at the top of your garage (picture A).

2. Remove the transparent cover (picture B)

- 3. Take a small screwdriver press the button as shown in picture C once and release
- 4. A red light starts to shine (picture C★)