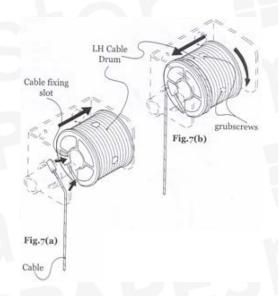

## **Cable Fitting Instructions For Garador G3**

- 1. Tighten the two grub-screws in the left hand side spring casting
- 2. Thread the end of the cable into the slot of the roller bracket assembly

3. Undo the two grub-screws in the cable drum towards the centre of the door. The cable can now be inserted into the fixing slot. Rotate the drum so that the cable winds onto the rear of the drum. Ensure the cable runs down the inside of the track. When the cable is taut, slide the drum to the outside and tighten both grub-screws. Repeat for opposite side if required

4. Undo the grub-screws that were tightened in step 1

All work is undertaken at your own risk.

SKU: GAS1036