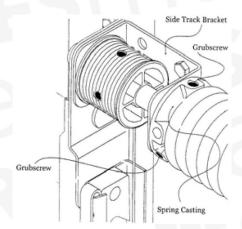

## **Cable Fitting Instructions For Garador G3**

- 1. Tighten the two grub-screws in the left hand side spring casting
- 2. Thread the end of the cable into the slot of the roller bracket assembly

3. Undo the two grub-screws in the cable drum towards the centre of the door. The cable can now be inserted into the fixing slot. Rotate the drum so that the cable winds onto the rear of the drum. Ensure the cable runs down the inside of the track. When the cable is taut, slide the drum to the outside and tighten both grub-screws. Repeat for opposite side if required

4. Undo the grub-screws that were tightened in step 1

All work is undertaken at your own risk.

SKU: GAS1036