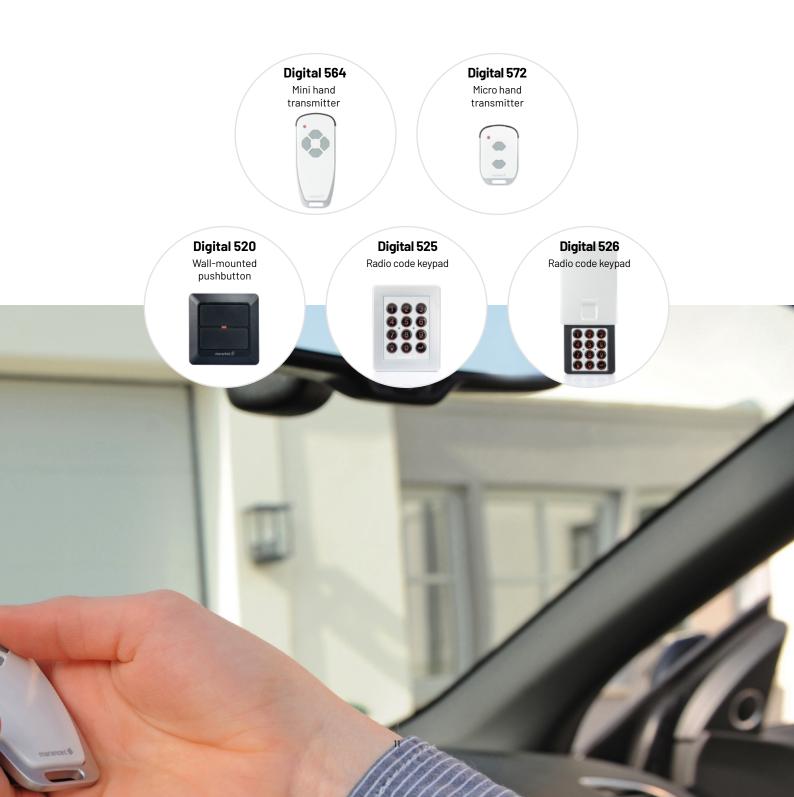

#### You have the power of the keys. You alone.

Because 128-bit encryption and rolling code make your garage door opener the Fort Knox of garages. You control all openers in the Comfort 200 and 300 series with our bi-linked hand transmitters.

They are not only super-chic but also supersecure. What's more, you can assign your own desired functions to the buttons, for instance safe ventilation.