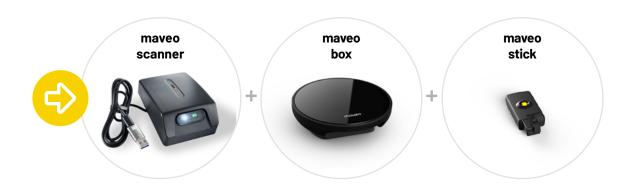

# A scanner for secure package drop-offs

**Warning: practical!** With maveo, the future has already arrived. However you intend to use your garage, maveo helps you. The maveo scanner transforms your garage into a secure drop-off point for packages.

## maveo scanner – transform your garage into a package station

With the maveo scanner starter bundle for Marantec door openers, you transform your garage into a secure drop-off point for your online orders.

**The starter bundle includes** the maveo box, the maveo stick plus the maveo scanner -

you are equipped to transform your garage into your personal parcel station. You also need: a free socket, Wi-Fi in your garage, as well as a smartphone on which you can install the maveo app.