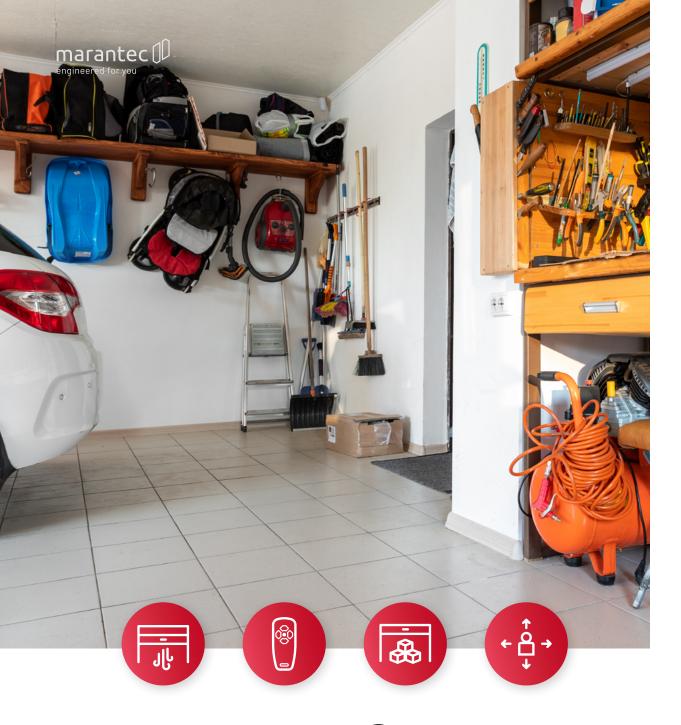

## Store your stuff in the garage: with smart protection against wind, weather, and more

Your cellar is full, but you've bought some bargains and there's no space for them? No problem. You've got a garage, so why not store your stuff there? With the appropriate opener from Marantec, your prized possessions, and those of your loved ones, are well protected against thieves and inclement weather.

And do you know about our ventilation function? The door remains open just a

crack, so that dampness can quickly dry out but your possessions are still protected. **And the best thing:** With our garage door openers and matching accessories, everything is perfectly lit even when you enter the garage at night. No stumbling about in the dark and no searching for a torch – safe, dry, flexible.