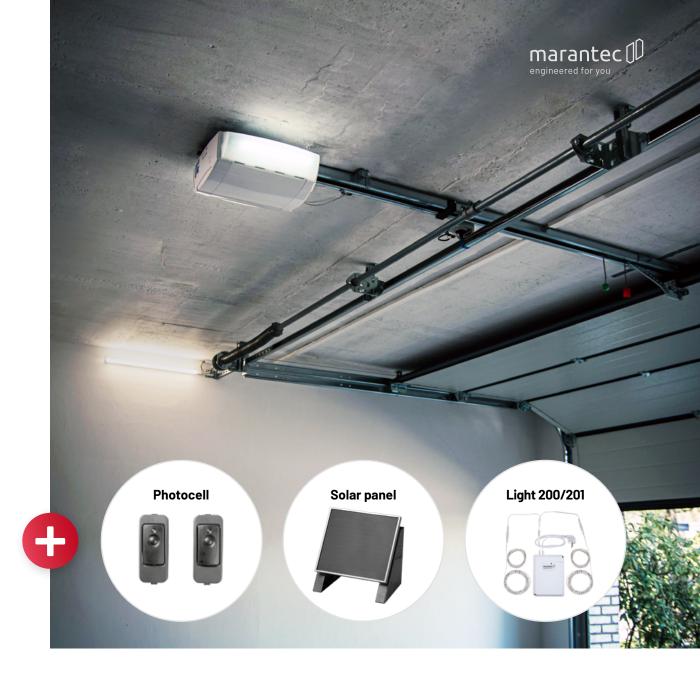

From the clever ventilation position to the smart integration of every single controller function, we integrate your garage into your life. Light 200 provides radiant light. And with Philips Hue, the light is colored. When it's cold outside, it remains warm inside even with the door closed. Cosy, convenient, and secure – no matter which band uses your garage as a stage.

- Garage door opener including rail
- Solar module (only for Comfort 260 accu)
- 3 Battery backup
- (4) Radio hand transmitter
- S Radio push button
- 6 Photocells
- Radio code keypad