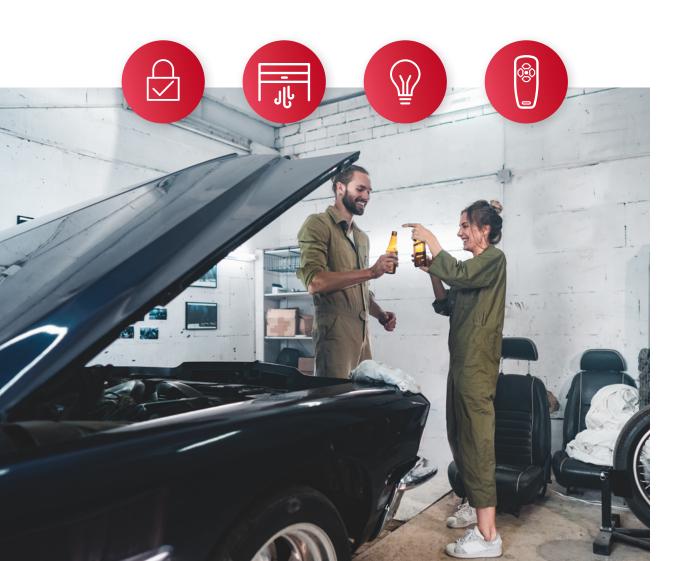

# Safe house for your car:

## Even career burglars despair of our technology

Whatever you keep in your garage, whether classic old-timers or high-tech racing bikes: We protect the things you hold dear. Marantec openers protect your prized treasures in three ways at the same time: with the self-locking gear mechanism, the electronically monitored anti-opening lock and our SafeLock tracks.

Together with an expansion kit, these provide the door with additional mechanical protection against being forced upwards. This mechanism has been certified by the Dutch institute SKG. An additional latch snaps into the track.

Our products help ensure that your treasures remain in your possession.