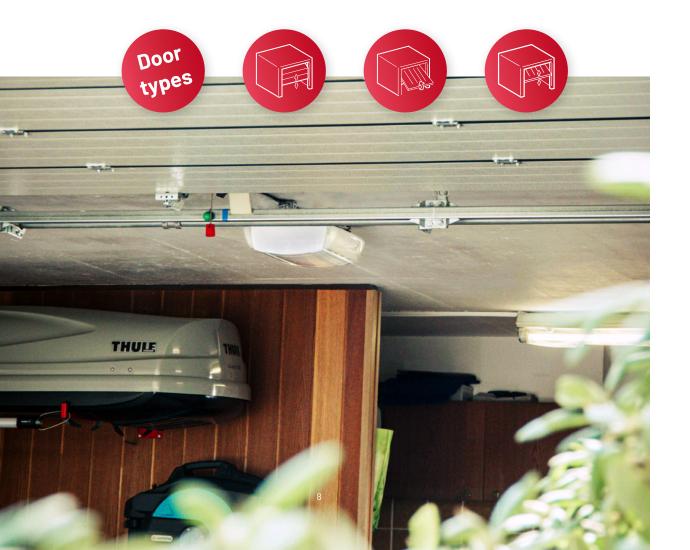

# Strength comes from within

We believe: It's the inner values that matter most! The Marantec openers' ingenious, flexible technology, as well as our accessories, lift doors weighing up to 220kg and up to six metres wide, irrespective of whether they are single or double-walled sectional doors, up-and-over doors, overhead doors or canopy doors.

With Marantec's solutions, you choose powerful, reliable openers, combined with safe, convenient operation. If desired, battery operation and a solar module provide you with independence. The systems are convenient to operate, using the wall-mounted push button and hand transmitter.