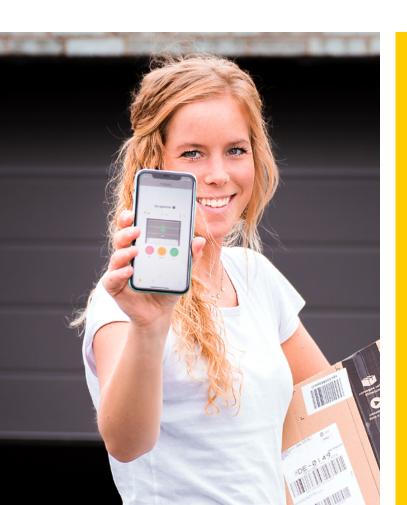

# A scanner for secure package drop-offs

**Warning: practical!** With maveo, the future has already arrived. However you intend to use your garage, maveo helps you. The maveo scanner transforms your garage into a secure drop-off point for packages.

Dropping off your packages is now this easy: Enter the tracking number into the maveo app. The courier or parcel carrier scans the delivery using the maveo scanner. The garage door opens, your package can be dropped off, and the door automatically closes again after a few seconds. And the best thing: In the maveo app you

can see when the scanner was used and therefore when your package was delivered.

The maveo scanner can not only scan packages: It also reads barcodes and QR codes meeting industrial standards. It can therefore also be used for convenient, secure access solutions.