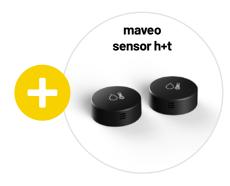

### maveo h+t sensor: measures humidity and temperature in your garage

Keep an eye on the humidity level and temperature in your garage: The maveo h+t sensor for Marantec door openers measures the temperature and humidity level in your garage. You can use this information to have your garage door open to the best possible position – for example, in a ventilation position to allow your vehicle to dry out in the garage after driving in the rain.