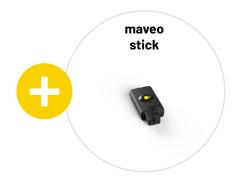

The maveo starter bundle contains the maveo box plus a maveo stick for a Marantec opener for a garage door.

If you would like to control additional Marantec openers using your smartphone, you can buy additional maveo sticks separately.

### maveo stick for smart control of an additional door

With the maveo stick, you can expand your maveo system to include an additional door, and therefore control additional Marantec openers – without the need for an external power source.