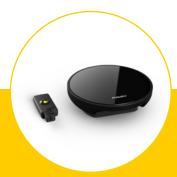

## maveo scanner – transform your garage into a package station

With the maveo scanner starter bundle for Marantec door openers, you transform your garage into a secure drop-off point for your online orders.

**The starter bundle includes** the maveo box, the maveo stick plus the maveo scanner -

you are equipped to transform your garage into your personal parcel station. You also need: a free socket, Wi-Fi in your garage, as well as a smartphone on which you can install the maveo app.