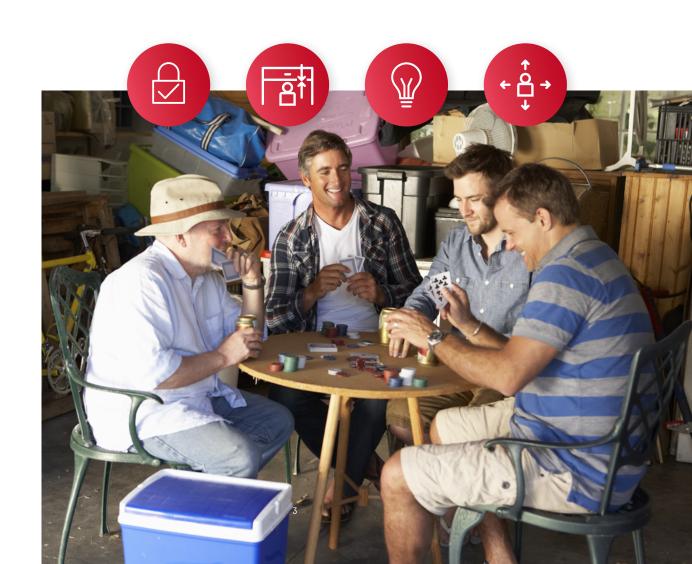

# No place to play?

## Your hobby deserves better than a dark cellar

Your family and hobbies demand more space than your home has to offer? Expand to the garage! With the appropriate opener from Marantec, you can transform your garage into the perfect hobby room: well lit and protected against wind and weather.

We have also thought about your family's safety: Imagine you've left something behind the door, or your pet has made itself cosy in the garage – and the door shuts. Thanks to our safety features, the opener switches in a flash and opens the door a little. We protect you and everything you hold dear.