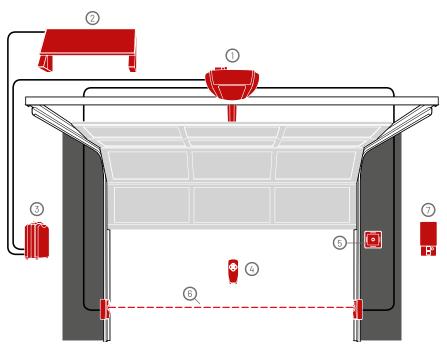

- Garage door opener including rail
- Solar module (only for Comfort 260 accu)
- 3 Battery backup
- (4) Radio hand transmitter
- S Radio push button
- 6 Photocells
- Radio code keypad